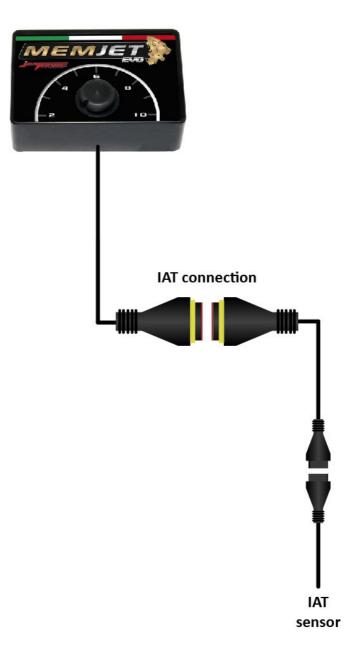

## Installation manual Memjet Evo power module





## **ECU** installation diagram



## IAT sensor position on T-Max 530 2012/2016



IAT sensor position on T-Max 530 2017/2019





1 - The manufacturer, importer or dealer shall not be liable for any incidental damage including personal injury or any other

damage caused by improper installation or operation of the JETPRIME product.

2 - JETPRIME makes no representation or warranties with regard to damage caused by the improper installation, use and

maintenance of his product . The warranty is limited to defects recognized by our technical department and

to normal use. The guarantee is void in case of accident, modification, improper or race use.

- 3 Do not attempt to install the product JETPRIME on a motorcycle for which it was not made or tested by JETPRIME.
- 4 -The technical specifications of JETPRIME products and