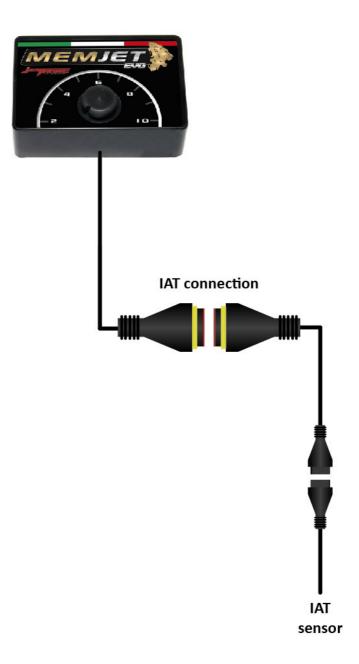

Installation manual version 140922



## Installation manual Memjet Evo power module





Installation manual version 140922

## ECU installation diagram



## **Detail of picture A**



1 - The manufacturer, importer or dealer shall not be liable for any incidental damage including personal injury or any other

damage caused by improper installation or operation of the JETPRIME product.

2 - JETPRIME makes no representation or warranties with regard to damage caused by the improper installation, use and

maintenance of his product . The warranty is limited to defects recognized by our technical department and

to normal use. The guarantee is void in case of accident,modification, improper or race use.

**3** - Do not attempt to install the product JETPRIME on a motorcycle for which it was not made or tested by JETPRIME.

4 -The technical specifications of JETPRIME products and related products ar subject to change without any notice.



Jet