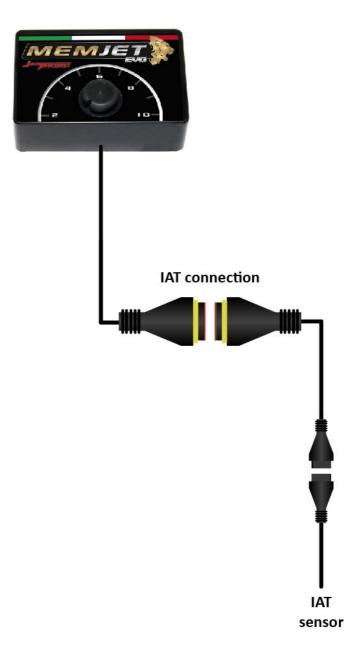

## Installation manual Memjet Evo power module





## **ECU** installation diagram



## **Detail of picture A**



1 - The manufacturer, importer or dealer shall not be liable for any incidental damage including personal injury or any other

damage caused by improper installation or operation of the JETPRIME product.

2 - JETPRIME makes no representation or warranties with regard to damage caused by the improper installation, use and

maintenance of his product . The warranty is limited to defects recognized by our technical department and

to normal use. The guarantee is void in case of accident, modification, improper or race use.

- 3 Do not attempt to install the product JETPRIME on a motorcycle for which it was not made or tested by JETPRIME.
- 4 -The technical specifications of JETPRIME products and related products ar subject to change without any notice.

This pr