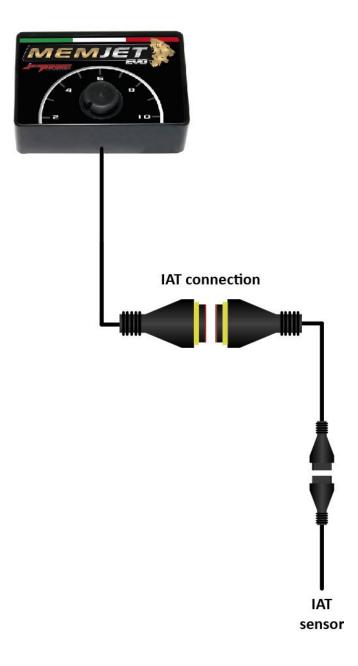

## Installation manual Memjet Evo power module





## **ECU** installation diagram



## **Detail of picture A**



1 - The manufacturer, importer or dealer shall not be liable for any incidental damage including personal injury or any other

damage caused by improper installation or operation of the JETPRIME product.

2 - JETPRIME makes no representation or warranties with regard to damage caused by the improper installation, use and

maintenance of his product . The warranty is limited to defects recognized by our technical department and

to normal use. The guarantee is void in case of accident, modification, improper or race use.

- 3 Do not attempt to install the product JETPRIME on a motorcycle for which it was not made or tested by JETPRIME.
- 4 -The technical specifications of JETPRIME products and related products ar subject to change without any notice.

This pr