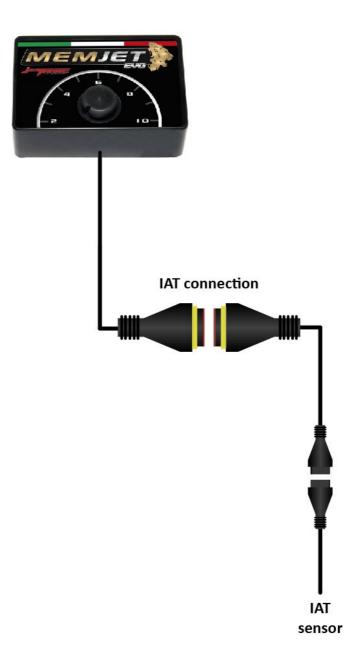

Installation manual version 140922



Installation manual Memjet Evo power module





Installation manual version 140922

## ECU installation diagram



## Detail of picture A



1 - The manufacturer, importer or dealer shall not be liable for any incidental damage including personal injury or any other

damage caused by improper installation or operation of the JETPRIME product.

2 - JETPRIME makes no representation or warranties with regard to damage caused by the improper installation, use and

maintenance of his product . The warranty is limited to defects recognized by our technical department and

to normal use. The guarantee is void in case of accident,modification, improper or race use.

**3** - Do not attempt to install the product JETPRIME on a motorcycle for which it was not made or tested by JETPRIME.

4 -The technical specifications of JETPRIME products and related products ar subject to change without any notice.



Jetprim