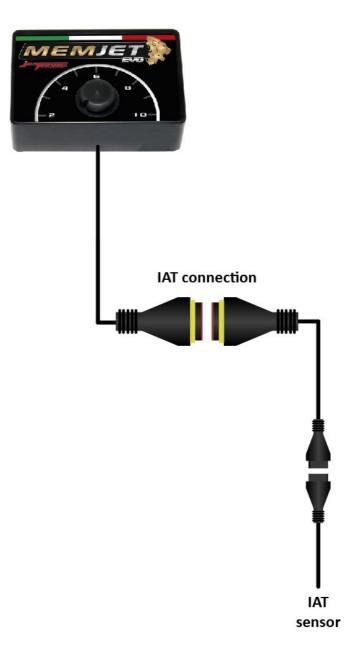

## Installation manual Memjet Evo power module





## **ECU** installation diagram



## **Detail of picture A**



1 - The manufacturer, importer or dealer shall not be liable for any incidental damage including personal injury or any other

damage caused by improper installation or operation of the JETPRIME product.

2 - JETPRIME makes no representation or warranties with regard to damage caused by the improper installation, use and

maintenance of his product . The warranty is limited to defects recognized by our technical department and

to normal use. The guarantee is void in case of accident, modification, improper or race use.

- 3 Do not attempt to install the product JETPRIME on a motorcycle for which it was not made or tested by JETPRIME.
- 4 -The technical specifications of JETPRIME products and related products ar subject to change without any notice.

This pr