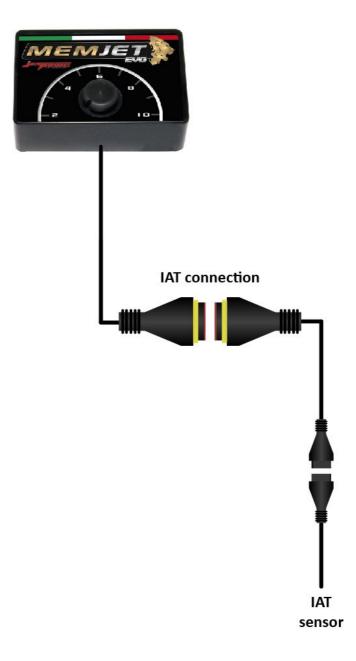

## Installation manual Memjet Evo power module





## **ECU** installation diagram



## **Detail of picture A**



1 - The manufacturer, importer or dealer shall not be liable for any incidental damage including personal injury or any other

damage caused by improper installation or operation of the JETPRIME product.

2 - JETPRIME makes no representation or warranties with regard to damage caused by the improper installation, use and

maintenance of his product . The warranty is limited to defects recognized by our technical department and

to normal use. The guarantee is void in case of accident, modification, improper or race use.

- 3 Do not attempt to install the product JETPRIME on a motorcycle for which it was not made or tested by JETPRIME.
- 4 -The technical specifications of JETPRIME products and related products ar subject to change without any notice.

This pr