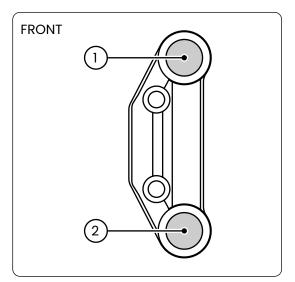

rer's workshop manual)
- 3. remove the fixing bolts and the bracket from the JETPRIME quick throttle control
- 4. install the JETPRIME handlebar switch on the JETPRIME quick throttle control using the provided bolts, and tighten to 10 Nm
- 5. connect the wiring to the original connectors

#### 

This handlebar switch is designed to be mounted on the JETPRIME quick throttle control ACC 120. It cannot be mounted individually.

#### \land ΝΟΤΕ

This handlebar switch is designed for racing, and is specific to bikes equipped with a **SOLO Engineering** electrical system.

It cannot be used on a stock bike.

## **FUNCTIONS**

- 1. RUN/STOP
- 2. START

### 

This is a RACING handlebar switch.

It is specifically designed for track use and includes only the essential functions needed for racing.





#### **JETPRIME S.R.L.**

Via Eugenio Montale, 1 41016 Novi di Modena - Rovereto sulla Secchia (MO) Phone: +39 059 672223 - Email: info@jetprime.it

www.jetprimeshop.it

All JETPRIME products are designed for racing use only and should be installed by an expert. The manufacturer, importer, or dealer shall not be liable for any damage caused by improper installation or operation of the JETPRIME product.

The warranty is limited to defects recognized by our technical department and to normal use. The warranty is void in case of accident, modification, improper or racing use.

Do not install the product on a motorcycle for which it was not designed or tested by JETPRIME.

The technical specifications of JETPRIME products and related products are subject to change without notice.