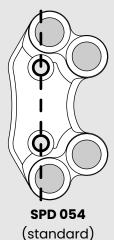

# RACING RIGHT HANDLEBAR SWITCH

Ref. **JP SPD 054** (standard) **JP SPDB 054** (Brembo racing)

#### **№** NOTE

This handlebar switch comes in two different versions, depending on the brake master cylinder mounting holes. Check your brake system to choose the right version.

(Brembo racing)