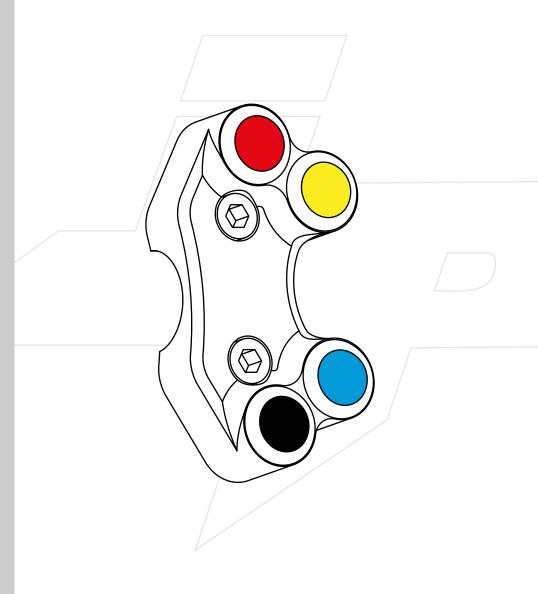

# RACING RIGHT HANDLEBAR SWITCH

Ref. **JP SPD 054** (standard) **JP SPDB 054** (Brembo racing)

#### **TECHNICAL FEATURES**

- CNC-machined anodized aluminium body
- stronger and lighter than the original part
- IP69K protection
- · laser engraving
- wired with RAYCHEM 105° cable and sealed with RAYCHEM \$1125 resin