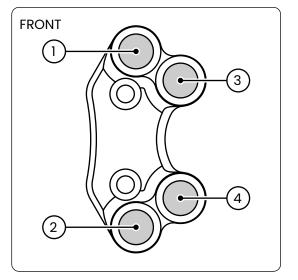

# **FUNCTIONS**

- 1. RUN/STOP
- 2. START
- 3. TRACTION CONTROL/ENGINE BRAKE
- 4. RAIN