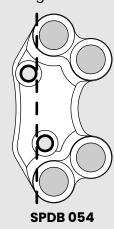

# RACING RIGHT HANDLEBAR SWITCH

Ref. **JP SPD 054** (standard) **JP SPDB 054** (Brembo racing)

#### **№** NOTE

This handlebar switch comes in two different versions, depending on the brake master cylinder mounting holes. Check your brake system to choose the right version.

(Brembo racing)