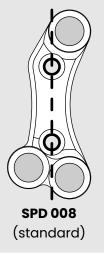

# RACING RIGHT HANDLEBAR SWITCH

 $(\mathbf{r})$ 

Ref. JP SPD 038M (standard) JP SPDB 038M (Brembo racing)

This handlebar switch comes in two different versions, depending on the brake master cylinder mounting holes. Check your brake system to choose the right version.