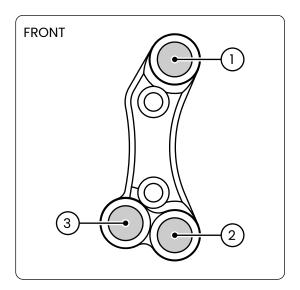

manual)
- 3. remove the fixing bolts and the bracket from the brake master cylinder
- 4. install the JETPRIME handlebar switch on the brake master cylinder using the provided bolts, and tighten to 10 Nm
- 5. connect the wiring to the original connectors



This handlebar switch comes in two different versions, depending on the brake master cylinder mounting holes. Check your brake system to choose the right version.





#### <u>∧</u> NOTE

This handlebar switch is designed for racing, and is specific to bikes equipped with a **MoTec** electrical system. It cannot be used on a stock bike.



### **FUNCTIONS**

- 1. RUN/STOP
- 2. START
- 3. MODE

### 

This is a RACING handlebar switch.

It is specifically designed for track use and includes only the essential functions needed for racing.







#### **JETPRIME S.R.L.**

Via Eugenio Montale, 1 41016 Novi di Modena - Rovereto sulla Secchia (MO) Phone: +39 059 672223 - Email: info@jetprime.it

www.jetprimeshop.it

All JETPRIME products are designed for racing use only and should be installed by an expert. The manufacturer, importer, or dealer shall not be liable for any damage caused by improper installation or operation of the JETPRIME product.

The warranty is limited to defects recognized by our technical department and to normal use. The warranty is void in case of accident, modification, improper or racing use.

Do not install the product on a motorcycle for which it was not designed or tested by JETPRIME.

The technical specifications of JETPRIME products and related products are subject to change without notice.