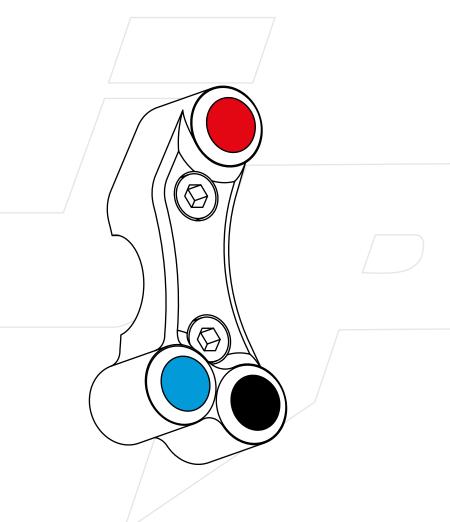

# RACING RIGHT HANDLEBAR SWITCH

 $(\mathbf{r})$ 

Ref. JP SPD 038M (standard) JP SPDB 038M (Brembo racing)

### **FUNCTIONS**

- 1. RUN/STOP
- 2. START
- 3. MODE