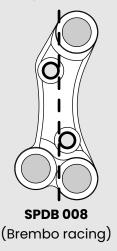

# RACING RIGHT HANDLEBAR SWITCH

 $(\mathbf{r})$ 

Ref. JP SPD 038M (standard) JP SPDB 038M (Brembo racing)

This handlebar switch comes in two different versions, depending on the brake master cylinder mounting holes. Check your brake system to choose the right version.