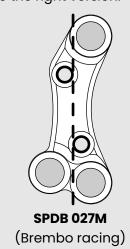

#### **№** NOTE

This handlebar switch comes in two different versions, depending on the brake master cylinder mounting holes. Check your brake system to choose the right version.