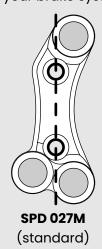

#### **№** NOTE

This handlebar switch comes in two different versions, depending on the brake master cylinder mounting holes. Check your brake system to choose the right version.