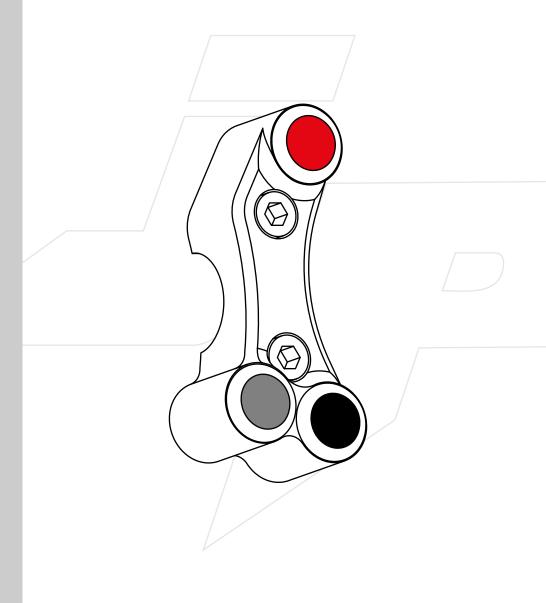

# RACING RIGHT HANDLEBAR SWITCH

Ref. JP SPD 027M (standard)
JP SPDB 027M (Brembo racing)

#### **TECHNICAL FEATURES**

- CNC-machined anodized aluminium body
- stronger and lighter than the original part
- IP69K protection
- laser engraving
- wired with RAYCHEM 105° cable and sealed with RAYCHEM S1125 resin