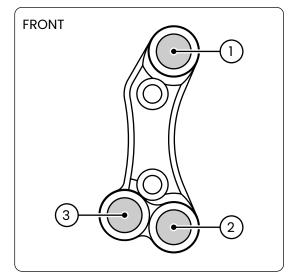

e fixing bolts and the bracket from the brake master cylinder
- 4. install the JETPRIME handlebar switch on the brake master cylinder using the provided bolts, and tighten to 10 Nm
- 5. connect the wiring to the original connectors

#### **№** NOTE

This handlebar switch comes in two different versions, depending on the brake master cylinder mounting holes. Check your brake system to choose the right version.





### **№** NOTE

This handlebar switch is designed for racing, and is specific to bikes equipped with a **MoTec** electrical system. It cannot be used on a stock bike.



# **FUNCTIONS**

- 1. RUN/STOP
- 2. START
- 3. OPTIONAL

## **⚠** NOTE

This is a RACING handlebar switch.

It is specifically designed for track use and includes only the essential functions needed for racing.







#### **JETPRIME S.R.L.**

Via Eugenio Montale, 1 41016 Novi di Modena - Rovereto sulla Secchia (MO) Phone: +39 059 672223 - Email: info@jetprime.it

#### www.jetprimeshop.it

All JETPRIME products are designed for racing use only and should be installed by an expert.

The manufacturer, importer, or dealer shall not be liable for any damage caused by improper installation or operation of the JETPRIME product.

The warranty is limited to defects recognized by our technical department and to normal use. The warranty is void in case of accident, modification, improper or racing use.

Do not install the product on a motorcycle for which it was not designed or tested by JETPRIME.

The technical specifications of JETPRIME products and related products are subject to change without notice.