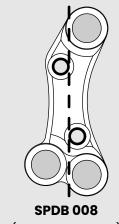

# RACING RIGHT HANDLEBAR SWITCH

Ref. JP SPD 008 (standard)
JP SPDB 008 (Brembo racing)

#### NOTE !

This handlebar switch comes in two different versions, depending on the brake master cylinder mounting holes. Check your brake system to choose the right version.

(standard)

(Brembo racing)