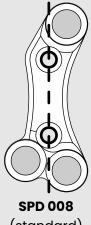

# RACING RIGHT HANDLEBAR SWITCH

Ref. JP SPD 008 (standard)
JP SPDB 008 (Brembo racing)

#### NOTE !

This handlebar switch comes in two different versions, depending on the brake master cylinder mounting holes. Check your brake system to choose the right version.

(standard)

(Brembo racing)