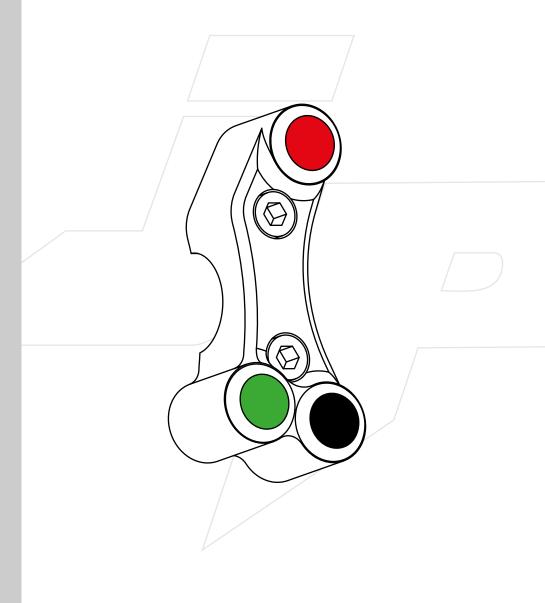

# **FUNCTIONS**

- 1. RUN/STOP
- 2. START
- 3. MODE

## **⚠** NOTE

This is a RACING handlebar switch.

It is specifically designed for track use and includes only the essential functions needed for racing.