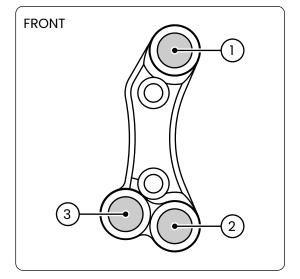

e master cylinder
- 4. install the JETPRIME handlebar switch on the brake master cylinder using the provided bolts, and tighten to 10 Nm
- 5. connect the wiring to the original connectors

#### NOTE !

This handlebar switch comes in two different versions, depending on the brake master cylinder mounting holes. Check your brake system to choose the right version.



(standard)



(Brembo racing)

#### **!** NOTE

This handlebar switch is designed for racing, and is specific to bikes equipped with a BMW Stock Pro electrical system and control unit.

It cannot be used on a stock bike.



# **FUNCTIONS**

- 1. RUN/STOP
- 2. START
- 3. MODE

## **⚠** NOTE

This is a RACING handlebar switch.

It is specifically designed for track use and includes only the essential functions needed for racing.







#### **JETPRIME S.R.L.**

Via Eugenio Montale, 1 41016 Novi di Modena - Rovereto sulla Secchia (MO) Phone: +39 059 672223 - Email: info@jetprime.it

#### www.jetprimeshop.it

All JETPRIME products are designed for racing use only and should be installed by an expert.

The manufacturer, importer, or dealer shall not be liable for any damage caused by improper installation or operation of the JETPRIME product.

The warranty is limited to defects recognized by our technical department and to normal use. The warranty is void in case of accident, modification, improper or racing use.

Do not install the product on a motorcycle for which it was not designed or tested by JETPRIME.

The technical specifications of JETPRIME products and related products are subject to change without notice.