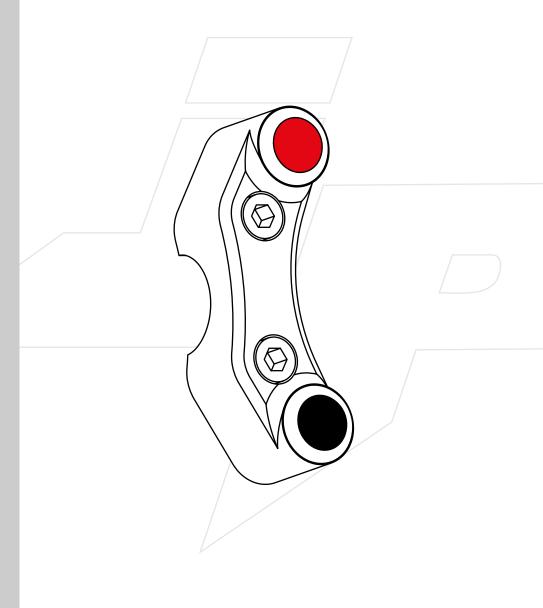

#### TECHNICAL FEATURES

- CNC-machined anodized aluminium body
- stronger and lighter than the original part
- IP69K protection
- laser engraving
- wired with RAYCHEM 105° cable and sealed with RAYCHEM S1125 resin

### INSTALLATION

This product is plug-and-play, no modification is required on the bike:

- 1. make sure the ignition is turned off
- 2. disconnect and remove the original handlebar switch (refer to the manufacturer's workshop manual)
- 3. remove the fixing bolts and the bracket from the brake master cylinder
- 4. install the JETPRIME handlebar switch on the brake master cylinder using the provided bolts, and tighten to 10 Nm
- 5. connect the wiring to the original connectors