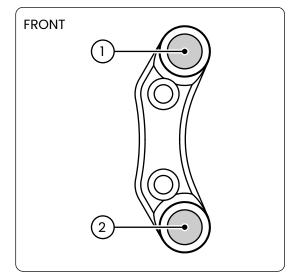

xing bolts and the bracket from the brake master cylinder
- 4. install the JETPRIME handlebar switch on the brake master cylinder using the provided bolts, and tighten to 10 Nm
- 5. connect the wiring to the original connectors

#### **№** NOTE

This handlebar switch comes in two different versions, depending on the brake master cylinder mounting holes. Check your brake system to choose the right version.





(Brembo racing)

#### **№** NOTE

This handlebar switch is designed for racing, and is specific to bikes equipped with a **Mectronik** control unit.

It cannot be used on a stock bike.



# **FUNCTIONS**

- 1. RUN/STOP
- 2. START

## **⚠** NOTE

This is a RACING handlebar switch.

It is specifically designed for track use and includes only the essential functions needed for racing.







#### **JETPRIME S.R.L.**

Via Eugenio Montale, 1 41016 Novi di Modena - Rovereto sulla Secchia (MO) Phone: +39 059 672223 - Email: info@jetprime.it

#### www.jetprimeshop.it

All JETPRIME products are designed for racing use only and should be installed by an expert.

The manufacturer, importer, or dealer shall not be liable for any damage caused by improper installation or operation of the JETPRIME product.

The warranty is limited to defects recognized by our technical department and to normal use. The warranty is void in case of accident, modification, improper or racing use.

Do not install the product on a motorcycle for which it was not designed or tested by JETPRIME.

The technical specifications of JETPRIME products and related products are subject to change without notice.