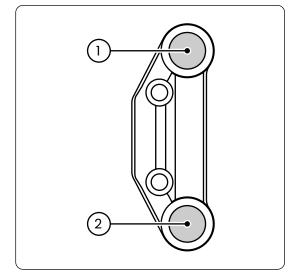

. remove the fixing bolts and the bracket from the JETPRIME quick throttle control
- install the JETPRIME handlebar switch on the JETPRIME quick throttle control using the provided bolts, and tighten to 10 Nm
- 5. connect the wiring to the original connectors

### $\triangle$ NOTE

This handlebar switch is designed to be mounted on the JETPRIME quick throttle control JP QT DU020.

It cannot be mounted individually.

### **⚠** NOTE

This handlebar switch is designed for racing, and is specific to bikes equipped with a **SOLO Engineering** electrical system.

It cannot be used on a stock bike.



# **FUNCTIONS**

- 1. RUN/STOP
- 2. START

## **⚠** NOTE

This is a RACING handlebar switch.

It is specifically designed for track use and includes only the essential functions needed for racing.







### **JETPRIME S.R.L.**

Via Eugenio Montale, 1 41016 Novi di Modena - Rovereto sulla Secchia (MO) Phone: +39 059 672223 - Email: info@jetprime.it

www.jetprimeshop.it

All JETPRIME products are designed for racing use only and should be installed by an expert.

The manufacturer, importer, or dealer shall not be liable for any damage caused by improper installation or operation of the JETPRIME product.

The warranty is limited to defects recognized by our technical department and to normal use. The warranty is void in case of accident, modification, improper or racing use.

Do not install the product on a motorcycle for which it was not designed or tested by JETPRIME.

The technical specifications of JETPRIME products and related products are subject to change without notice.