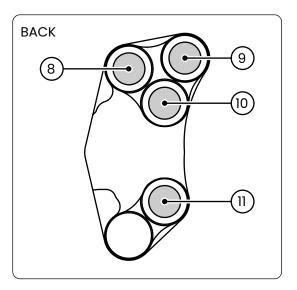

# **FUNCTIONS**

- 1. HIGH BEAMS
- 2. OK
- 3. LEFT TURN INDICATOR
- 4. TURN INDICATOR RELEASE
- 5. MODE
- 6. RIGHT TURN INDICATOR
- 7. HORN
- 8. RIGHT
- 9. UP
- 10. LEFT
- 11. DOWN