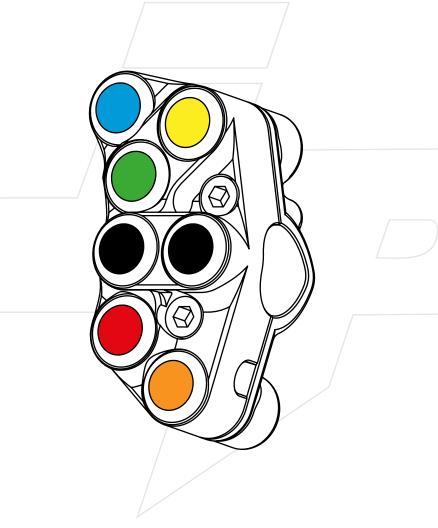

# LEFT HANDLEBAR SWITCH

Ref. JP PLS 062

# **FUNCTIONS**

- 1. HIGH BEAMS
- 2. OK
- 3. LEFT TURN INDICATOR
- 4. TURN INDICATOR RELEASE
- 5. MODE
- 6. RIGHT TURN INDICATOR
- 7. HORN
- 8. RIGHT
- 9. UP
- 10. LEFT
- 11. DOWN