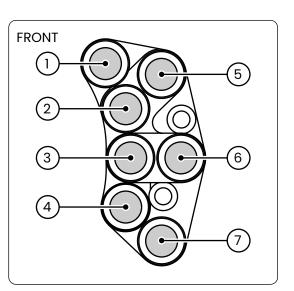

# **FUNCTIONS**

- 1. HIGH BEAMS
- 2. OK
- 3. LEFT TURN INDICATOR
- 4. TURN INDICATOR RELEASE
- 5. MODE
- 6. RIGHT TURN INDICATOR
- 7. HORN
- 8. RIGHT
- 9. UP
- 10. LEFT
- 11. DOWN