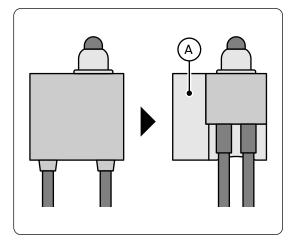

### 

This handlebar switch comes with the clutch microswitch already included in the wiring.

When disconnecting the original handlebar switch, remove also the original clutch microswitch from its housing and substitute it with the one provided.

The new microswitch has different dimensions from the original one: use the adapter (A) to correctly position the microswitch, as shown in the figure.