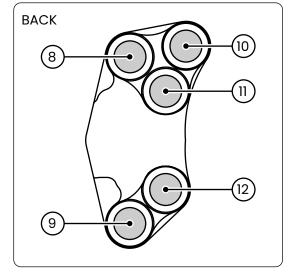

# **FUNCTIONS**

- 1. HIGH BEAMS/PASS (see note)
- 2. UP
- 3. LEFT TURN INDICATOR (see note)
- 4. DOWN
- 5. ENTER
- 6. RIGHT TURN INDICATOR (see note)
- 7. HORN
- 8. MODE
- 9. DOWN (PARAMETER MENU)
- 10. UP (PARAMETER MENU)
- 11. SELECT (PARAMETER MENU)
- 12. HAZARD