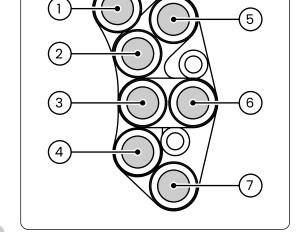

# **FUNCTIONS**

- 1. HIGH BEAMS/PASS (see note)
- 2. UP
- 3. LEFT TURN INDICATOR (see note)
- 4. DOWN
- 5. ENTER
- 6. RIGHT TURN INDICATOR (see note)
- 7. HORN
- 8. MODE
- 9. DOWN (PARAMETER MENU)
- 10. UP (PARAMETER MENU)
- 11. SELECT (PARAMETER MENU)
- 12. HAZARD

**FRONT** 

## **⚠** NOTE

The following buttons work differently from those on the original handlebar switch:

### **Button 1**

- press shortly to activate pass light (flashing)
- keep pressed for more than 1 second to turn on high beams
- · press again shortly to turn them off

### Button 3 and 6

- press once to activate the turn indicator
- · press again to deactivate it