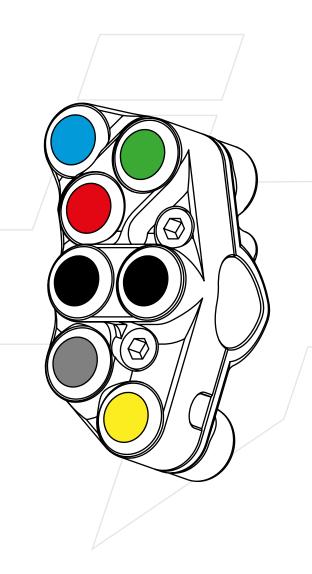

# LEFT HANDLEBAR SWITCH

Ref. JP PLS 056

# TECHNICAL FEATURES

- · CNC-machined anodized aluminium body
- stronger and lighter than the original part
- IP69K protection
- laser engraving
- wired with RAYCHEM 105° cable and sealed with RAYCHEM S1125 resin