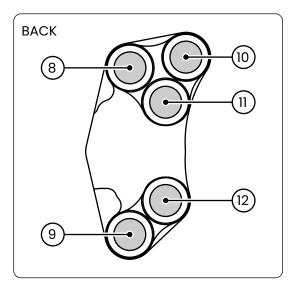

## **FUNCTIONS**

- 1. HIGH BEAMS/PASS (see note)
- 2. BACK
- 3. LEFT TURN INDICATOR (see note)
- 4. RES/+
- 5. OK/CRUISE CONTROL (see note)
- 6. RIGHT TURN INDICATOR (see note)
- 7. HORN
- 8. RIGHT
- 9. DOWN
- 10. UP
- 11. LEFT
- 12. -

## <u>∧</u> NOTE

The following buttons work differently from those on the original handlebar switch:

### Button 1

- press shortly to activate pass light (flashing)
- keep pressed for more than 1 second to turn on high beams
- press again shortly to turn them off

### Button 3 and 6

- press once to activate the turn indicator
- press again to deactivate it

### Button 5

- press shortly to confirm the menu
- keep pressed for more than 2 seconds to activate/ deactivate cruise control.