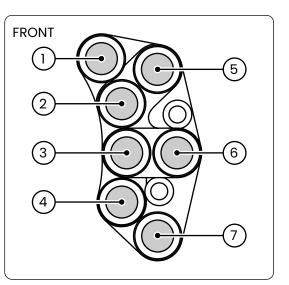

## **FUNCTIONS**

- 1. HIGH BEAMS/PASS (see note)
- 2. BACK
- 3. LEFT TURN INDICATOR (see note)
- 4. RES/+
- 5. OK/CRUISE CONTROL (see note)
- 6. RIGHT TURN INDICATOR (see note)
- 7. HORN
- 8. RIGHT
- 9. DOWN
- 10. UP
- 11. LEFT
- 12. -

## <u>∧</u> NOTE

The following buttons work differently from those on the original handlebar switch:

### Button 1

- press shortly to activate pass light (flashing)
- keep pressed for more than 1 second to turn on high beams
- press again shortly to turn them off

### Button 3 and 6

- press once to activate the turn indicator
- press again to deactivate it

### Button 5

- press shortly to confirm the menu
- keep pressed for more than 2 seconds to activate/ deactivate cruise control.