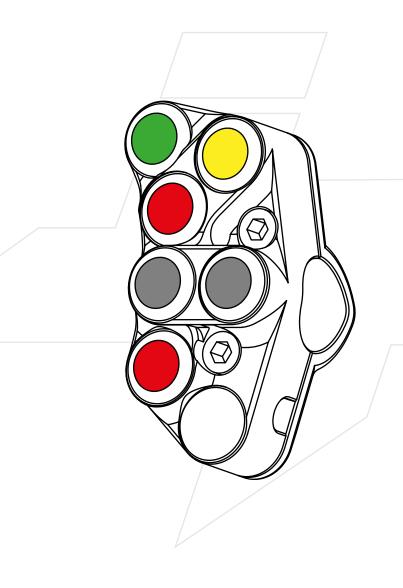

# RACING LEFT HANDLEBAR SWITCH

Ref. JP PLSR 062

## **TECHNICAL FEATURES**

- CNC-machined anodized aluminium body
- stronger and lighter than the original part
- IP69K protection
- · laser engraving
- wired with RAYCHEM 105° cable and sealed with RAYCHEM S1125 resin