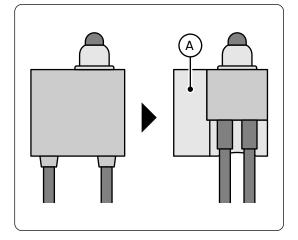

### riangle note

This handlebar switch comes with the clutch microswitch already included in the wiring.

When disconnecting the original handlebar switch, remove also the original clutch microswitch from its housing and substitute it with the one provided.

The new microswitch has different dimensions from the original one: use the adapter (A) to correctly position the microswitch, as shown in the figure.