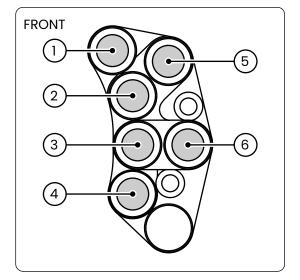

install the JETPRIME handlebar switch on the handlebar using the provided bolts, and tighten to 10 Nm
- 4. connect the wiring to the original connectors

### riangle note

This handlebar switch comes with the clutch microswitch already included in the wiring.

When disconnecting the original handlebar switch, remove also the original clutch microswitch from its housing and substitute it with the one provided.

The new microswitch has different dimensions from the original one: use the adapter (A) to correctly position the microswitch, as shown in the figure.





# **FUNCTIONS**

- 1. OK
- 2. UP
- 3. LEFT
- 4. DOWN
- 5. MODE
- 6. RIGHT

# **⚠** NOTE

This is a RACING handlebar switch.

It is specifically designed for track use and includes only the essential functions needed for racing.







#### **JETPRIME S.R.L.**

Via Eugenio Montale, 1 41016 Novi di Modena - Rovereto sulla Secchia (MO) Phone: +39 059 672223 - Email: info@jetprime.it

#### www.jetprimeshop.it

All JETPRIME products are designed for racing use only and should be installed by an expert.

The manufacturer, importer, or dealer shall not be liable for any damage caused by improper installation or operation of the JETPRIME product.

The warranty is limited to defects recognized by our technical department and to normal use. The warranty is void in case of accident, modification, improper or racing use.

Do not install the product on a motorcycle for which it was not designed or tested by JETPRIME.

The technical specifications of JETPRIME products and related products are subject to change without notice.