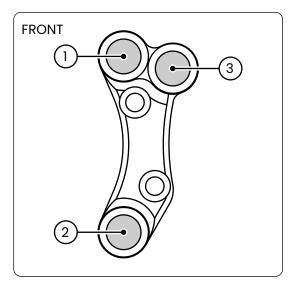

# FUNCTIONS

- 1. MODE
- 2. OPTIONAL
- 3. PIT (see installation note)

#### 

In the wiring there are two black/white wires, connected to the "OPTIONAL" switch; these wires can be used to connect additional accessories, such as relays for spotlights or auxiliary lights (MAX 3A).

#### \land ΝΟΤΕ

The green/black wire is connected to the "PIT" switch and is utilized only if the dedicated **YOSHIMURA** racing **ECU** is installed on the bike.

Refer to the YOSHIMURA ECU's manual for instructions on how to make the connection.

With the original ECU, PIT function is NOT active.