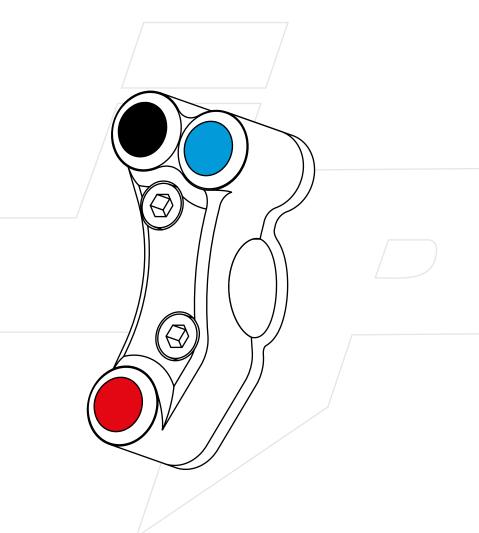

# RACING LEFT HANDLEBAR SWITCH

Ref. JP PLSR 029

# TECHNICAL FEATURES

- CNC-machined anodized aluminium body
- stronger and lighter than the original part
- IP69K protection
- laser engraving
- wired with RAYCHEM 105° cable and sealed with RAYCHEM S1125 resin