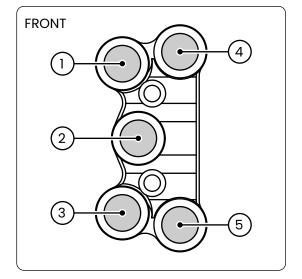

nd remove the original handlebar switch (refer to the manufacturer's workshop manual)
- 3. remove the fixing bolts and the bracket from the JETPRIME quick throttle control
- install the JETPRIME handlebar switch on the JETPRIME quick throttle control using the provided bolts, and tighten to 10 Nm
- 5. connect the wiring to the original connectors

#### $\triangle$ NOTE

This handlebar switch is designed to be mounted on the JETPRIME quick throttle control ACC 127, and only paired with PLSR 027 left handlebar switch.

It cannot be mounted individually.

## **№** NOTE

This handlebar switch is designed for racing, and is specific to bikes equipped with an **HRC** control unit.

It cannot be used on a stock bike.



# **FUNCTIONS**

- 1. MAP
- 2. PIT ON
- 3. PIT OFF
- 4. RUN/STOP
- 5. START







#### **JETPRIME S.R.L.**

Via Eugenio Montale, 1 41016 Novi di Modena - Rovereto sulla Secchia (MO) Phone: +39 059 672223 - Email: info@jetprime.it

#### www.jetprimeshop.it

All JETPRIME products are designed for racing use only and should be installed by an expert.

The manufacturer, importer, or dealer shall not be liable for any damage caused by improper installation or operation of the JETPRIME product.

The warranty is limited to defects recognized by our technical department and to normal use. The warranty is void in case of accident, modification, improper or racing use.

Do not install the product on a motorcycle for which it was not designed or tested by JETPRIME.

The technical specifications of JETPRIME products and related products are subject to change without notice.