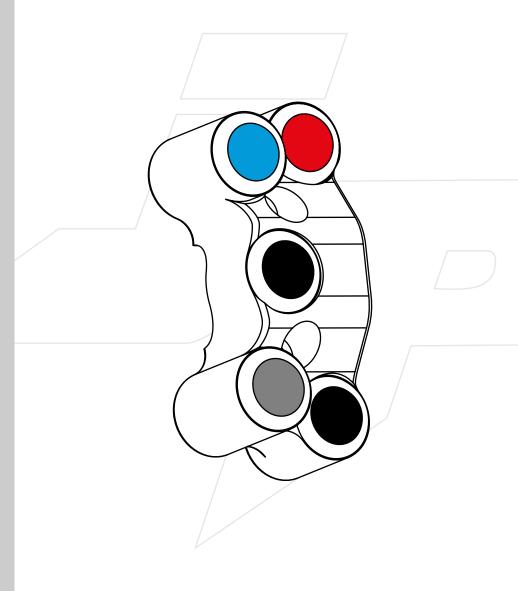

# HANDLEBAR SWITCH FOR THROTTLE CONTROL

Ref. **JP PLD 127** 

#### TECHNICAL FEATURES

- CNC-machined anodized aluminium body
- stronger and lighter than the original part
- IP69K protection
- laser engraving
- wired with RAYCHEM 105° cable and sealed with RAYCHEM S1125 resin