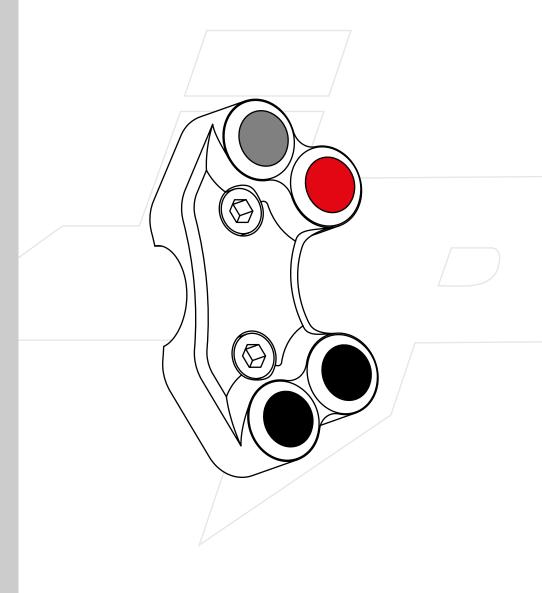

### INSTALLATION

This product is plug-and-play, no modification is required on the bike:

- 1. make sure the ignition is turned off
- 2. disconnect and remove the original handlebar switch (refer to the manufacturer's workshop manual)
- 3. remove the fixing bolts and the bracket from the brake master cylinder
- 4. install the JETPRIME handlebar switch on the brake master cylinder using the provided bolts, and tighten to 10 Nm
- 5. connect the wiring to the original connectors

#### **№** NOTE

The connectors are marked GRAY and BLACK to reflect the color of the original ones.

Do not invert the colors when connecting the wiring.