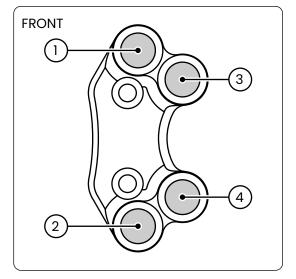

1. make sure the ignition is turned off
- 2. disconnect and remove the original handlebar switch (refer to the manufacturer's workshop manual)
- 3. remove the fixing bolts and the bracket from the brake master cylinder
- 4. install the JETPRIME handlebar switch on the brake master cylinder using the provided bolts, and tighten to 10 Nm
- 5. connect the wiring to the original connectors

#### **№** NOTE

The connectors are marked GRAY and BLACK to reflect the color of the original ones.

Do not invert the colors when connecting the wiring.

#### **№** NOTE

This handlebar switch comes in two different versions, depending on the brake master cylinder mounting holes. Check your brake system to choose the right version.





حرت.

## **FUNCTIONS**

- 1. DPL
- 2. LOCK
- 3. RUN/STOP
- 4. START







#### **JETPRIME S.R.L.**

Via Eugenio Montale, 1 41016 Novi di Modena - Rovereto sulla Secchia (MO) Phone: +39 059 672223 - Email: info@jetprime.it

#### www.jetprimeshop.it

All JETPRIME products are designed for racing use only and should be installed by an expert.

The manufacturer, importer, or dealer shall not be liable for any damage caused by improper installation or operation of the JETPRIME product.

The warranty is limited to defects recognized by our technical department and to normal use. The warranty is void in case of accident, modification, improper or racing use.

Do not install the product on a motorcycle for which it was not designed or tested by JETPRIME.

The technical specifications of JETPRIME products and related products are subject to change without notice.