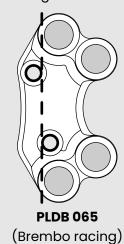

# RIGHT HANDLEBAR SWITCH

Ref. **JP PLD 065** (standard) **JP PLDB 065** (Brembo racing)

#### **№** NOTE

This handlebar switch comes in two different versions, depending on the brake master cylinder mounting holes. Check your brake system to choose the right version.

حرت.