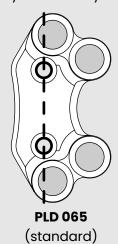

# RIGHT HANDLEBAR SWITCH

Ref. **JP PLD 065** (standard) **JP PLDB 065** (Brembo racing)

#### **№** NOTE

This handlebar switch comes in two different versions, depending on the brake master cylinder mounting holes. Check your brake system to choose the right version.

حرت.