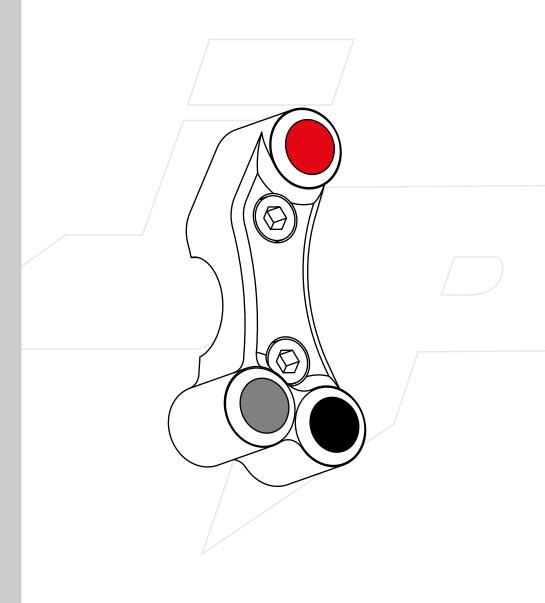

# RACING RIGHT HANDLEBAR SWITCH

Ref. JP PLDR 660 (standard)
JP PLDRB 660 (Brembo racing)

### TECHNICAL FEATURES

- CNC-machined anodized aluminium body
- stronger and lighter than the original part
- IP69K protection
- laser engraving
- wired with RAYCHEM 105° cable and sealed with RAYCHEM S1125 resin

### **FUNCTIONS**

- 1. RUN/STOP
- 2. START
- 3. MAP