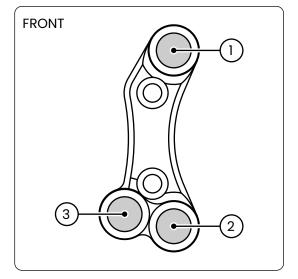

1. make sure the ignition is turned off
- 2. disconnect and remove the original handlebar switch (refer to the manufacturer's workshop manual)
- 3. remove the fixing bolts and the bracket from the brake master cylinder
- 4. install the JETPRIME handlebar switch on the brake master cylinder using the provided bolts, and tighten to 10 Nm
- 5. connect the wiring to the original connectors

## NOTE !

This handlebar switch comes in two different versions, depending on the brake master cylinder mounting holes. Check your brake system to choose the right version.







(Brembo racing)



### **FUNCTIONS**

- 1. RUN/STOP
- 2. START
- 3. MAP

### **⚠** NOTE

This is a RACING handlebar switch.

It is specifically designed for track use and includes only the essential functions needed for racing.







#### **JETPRIME S.R.L.**

Via Eugenio Montale, 1 41016 Novi di Modena - Rovereto sulla Secchia (MO) Phone: +39 059 672223 - Email: info@jetprime.it

#### www.jetprimeshop.it

All JETPRIME products are designed for racing use only and should be installed by an expert.

The manufacturer, importer, or dealer shall not be liable for any damage caused by improper installation or operation of the JETPRIME product.

The warranty is limited to defects recognized by our technical department and to normal use. The warranty is void in case of accident, modification, improper or racing use.

Do not install the product on a motorcycle for which it was not designed or tested by JETPRIME.

The technical specifications of JETPRIME products and related products are subject to change without notice.