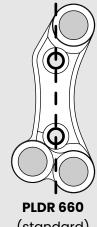

# RACING RIGHT HANDLEBAR SWITCH

Ref. JP PLDR 660 (standard)
JP PLDRB 660 (Brembo racing)

## NOTE !

This handlebar switch comes in two different versions, depending on the brake master cylinder mounting holes. Check your brake system to choose the right version.

(Brembo racing)