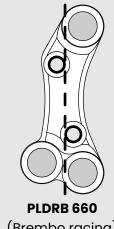

# RACING RIGHT HANDLEBAR SWITCH

Ref. JP PLDR 660 (standard)
JP PLDRB 660 (Brembo racing)

## NOTE !

This handlebar switch comes in two different versions, depending on the brake master cylinder mounting holes. Check your brake system to choose the right version.

(Brembo racing)