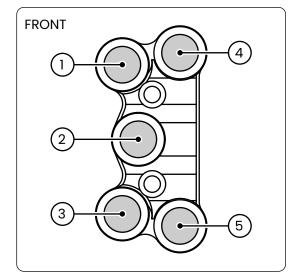

and remove the original handlebar switch (refer to the manufacturer's workshop manual)
- 3. remove the fixing bolts and the bracket from the JETPRIME quick throttle control
- install the JETPRIME handlebar switch on the JETPRIME quick throttle control using the provided bolts, and tighten to 10 Nm
- 5. connect the wiring to the original connectors

### $\triangle$ NOTE

This handlebar switch is designed to be mounted on the JETPRIME quick throttle control ACC 127, and only paired with PLSR 027 left handlebar switch.

It cannot be mounted individually.

## **№** NOTE

This handlebar switch is designed for racing, and is specific to bikes equipped with an **HRC** control unit.

It cannot be used on a stock bike.



# **FUNCTIONS**

- 1. MAP
- 2. PIT ON
- 3. PIT OFF
- 4. RUN/STOP
- 5. START







### **JETPRIME S.R.L.**

Via Eugenio Montale, 1 41016 Novi di Modena - Rovereto sulla Secchia (MO) Phone: +39 059 672223 - Email: info@jetprime.it

### www.jetprimeshop.it

All JETPRIME products are designed for racing use only and should be installed by an expert.

The manufacturer, importer, or dealer shall not be liable for any damage caused by improper installation or operation of the JETPRIME product.

The warranty is limited to defects recognized by our technical department and to normal use. The warranty is void in case of accident, modification, improper or racing use.

Do not install the product on a motorcycle for which it was not designed or tested by JETPRIME.

The technical specifications of JETPRIME products and related products are subject to change without notice.