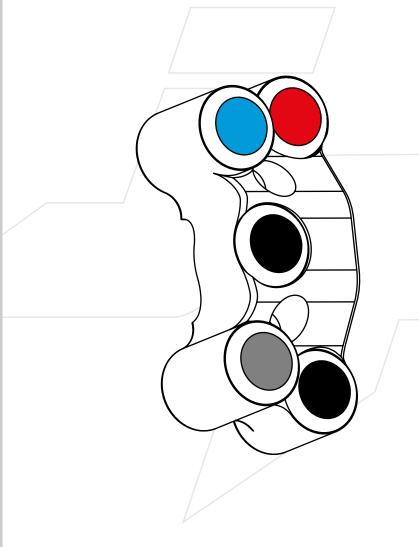

# RACING HANDLEBAR SWITCH FOR THROTTLE CONTROL

Ref. JP PLDR 127

### TECHNICAL FEATURES

- CNC-machined anodized aluminium body
- stronger and lighter than the original part
- IP69K protection
- laser engraving
- wired with RAYCHEM 105° cable and sealed with RAYCHEM S1125 resin