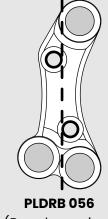

# RACING RIGHT HANDLEBAR SWITCH

Ref. JP PLDR 056 (standard)
JP PLDRB 056 (Brembo racing)

### NOTE !

This handlebar switch comes in two different versions, depending on the brake master cylinder mounting holes. Check your brake system to choose the right version.

(Brembo racing)