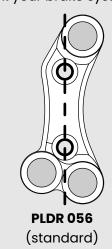

# RACING RIGHT HANDLEBAR SWITCH

Ref. JP PLDR 056 (standard)
JP PLDRB 056 (Brembo racing)

### NOTE !

This handlebar switch comes in two different versions, depending on the brake master cylinder mounting holes. Check your brake system to choose the right version.

(Brembo racing)