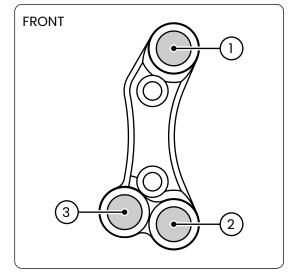

1. make sure the ignition is turned off
- 2. disconnect and remove the original handlebar switch (refer to the manufacturer's workshop manual)
- 3. remove the fixing bolts and the bracket from the brake master cylinder
- 4. install the JETPRIME handlebar switch on the brake master cylinder using the provided bolts, and tighten to 10 Nm
- 5. connect the wiring to the original connectors

### NOTE !

This handlebar switch comes in two different versions, depending on the brake master cylinder mounting holes. Check your brake system to choose the right version.





(Brembo racing)



# **FUNCTIONS**

- 1. RUN/STOP
- 2. START
- 3. PIT/DPL

## **⚠** NOTE

This is a RACING handlebar switch.

It is specifically designed for track use and includes only the essential functions needed for racing.







#### **JETPRIME S.R.L.**

Via Eugenio Montale, 1 41016 Novi di Modena - Rovereto sulla Secchia (MO) Phone: +39 059 672223 - Email: info@jetprime.it

#### www.jetprimeshop.it

All JETPRIME products are designed for racing use only and should be installed by an expert.

The manufacturer, importer, or dealer shall not be liable for any damage caused by improper installation or operation of the JETPRIME product.

The warranty is limited to defects recognized by our technical department and to normal use. The warranty is void in case of accident, modification, improper or racing use.

Do not install the product on a motorcycle for which it was not designed or tested by JETPRIME.

The technical specifications of JETPRIME products and related products are subject to change without notice.