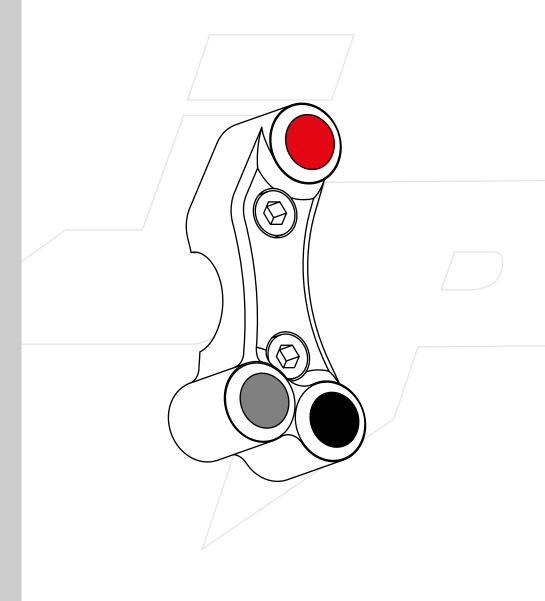

# RACING RIGHT HANDLEBAR SWITCH

Ref. JP PLDR 056 (standard)
JP PLDRB 056 (Brembo racing)

#### TECHNICAL FEATURES

- CNC-machined anodized aluminium body
- stronger and lighter than the original part
- IP69K protection
- laser engraving
- wired with RAYCHEM 105° cable and sealed with RAYCHEM S1125 resin