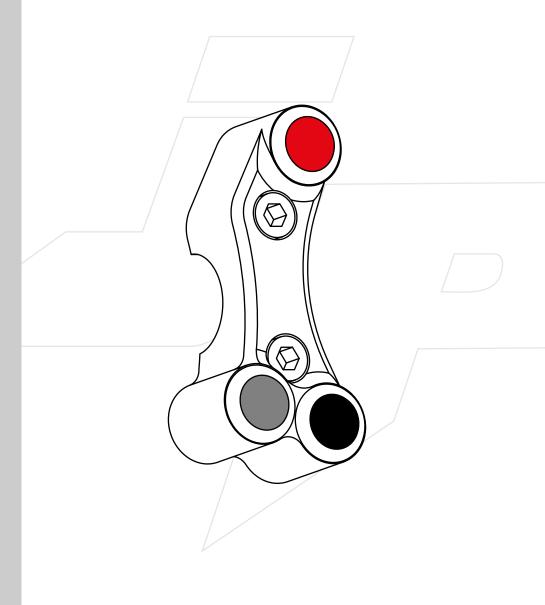

#### TECHNICAL FEATURES

- CNC-machined anodized aluminium body
- stronger and lighter than the original part
- IP69K protection
- · laser engraving
- wired with RAYCHEM 105° cable and sealed with RAYCHEM S1125 resin

# **FUNCTIONS**

- 1. RUN/STOP
- 2. START
- 3. SELECT