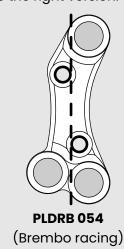

# RACING RIGHT HANDLEBAR SWITCH

Ref. JP PLDR 054 (standard)
JP PLDRB 054 (Brembo racing)

#### **!** NOTE

This handlebar switch comes in two different versions, depending on the brake master cylinder mounting holes. Check your brake system to choose the right version.