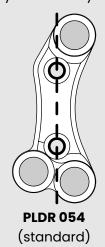

# RACING RIGHT HANDLEBAR SWITCH

Ref. JP PLDR 054 (standard)
JP PLDRB 054 (Brembo racing)

#### **!** NOTE

This handlebar switch comes in two different versions, depending on the brake master cylinder mounting holes. Check your brake system to choose the right version.