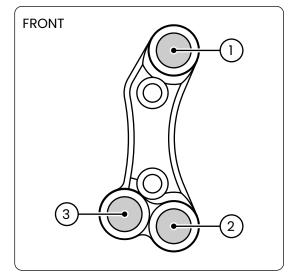

the bike:

- 1. make sure the ignition is turned off
- 2. disconnect and remove the original handlebar switch (refer to the manufacturer's workshop manual)
- 3. remove the fixing bolts and the bracket from the brake master cylinder
- 4. install the JETPRIME handlebar switch on the brake master cylinder using the provided bolts, and tighten to 10 Nm
- 5. connect the wiring to the original connectors

#### **!** NOTE

This handlebar switch comes in two different versions, depending on the brake master cylinder mounting holes. Check your brake system to choose the right version.







# **FUNCTIONS**

- 1. RUN/STOP
- 2. START
- 3. SELECT

## **⚠** NOTE

This is a RACING handlebar switch.

It is specifically designed for track use and includes only the essential functions needed for racing.







#### **JETPRIME S.R.L.**

Via Eugenio Montale, 1 41016 Novi di Modena - Rovereto sulla Secchia (MO) Phone: +39 059 672223 - Email: info@jetprime.it

#### www.jetprimeshop.it

All JETPRIME products are designed for racing use only and should be installed by an expert.

The manufacturer, importer, or dealer shall not be liable for any damage caused by improper installation or operation of the JETPRIME product.

The warranty is limited to defects recognized by our technical department and to normal use. The warranty is void in case of accident, modification, improper or racing use.

Do not install the product on a motorcycle for which it was not designed or tested by JETPRIME.

The technical specifications of JETPRIME products and related products are subject to change without notice.