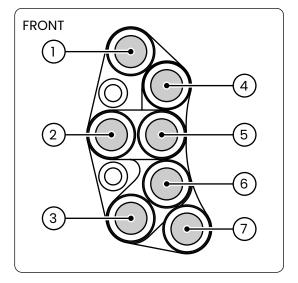

# **FUNCTIONS**

- 1. RUN/STOP
- 2. LEFT TURN INDICATOR
- 3. START
- 4. HIGH BEAMS
- 5. RIGHT TURN INDICATOR
- 6. SELECT
- 7. HORN