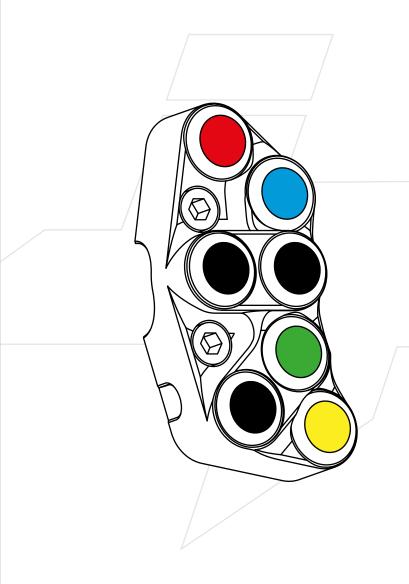

# ENDURO RACING RIGHT HANDLEBAR SWITCH

Ref. JP PLDE 002

## TECHNICAL FEATURES

- CNC-machined anodized aluminium body
- stronger and lighter than the original part
- IP69K protection
- switches equipped with dustproof silicone cover
- · laser engraving
- wired with RAYCHEM 105° cable and sealed with RAYCHEM S1125 resin

### **№** NOTE

This handlebar switch is designed and tested specifically for Enduro racing. It replaces both the left and right original handlebar switches, integrating the functions into one unit. It's the perfect solution for riders who use a roadbook, as it frees up the left side of the handlebar, allowing ample space for the specialized roadbook handlebar switch.