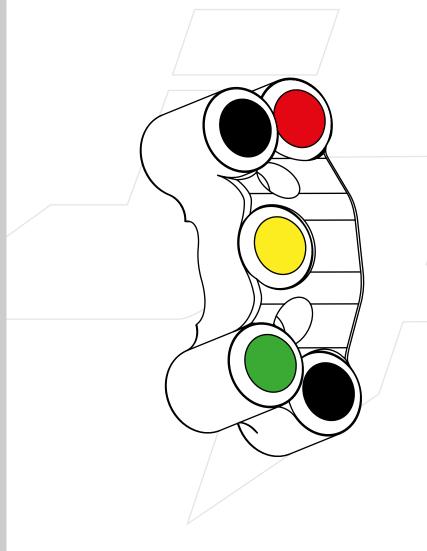

# RACING HANDLEBAR SWITCH FOR THROTTLE CONTROL



Ref. JP PDRQ HO027

### TECHNICAL FEATURES

- · CNC-machined anodized aluminium body
- stronger and lighter than the original part
- IP69K protection
- laser engraving
- wired with RAYCHEM 105° cable and sealed with RAYCHEM S1125 resin

### INSTALLATION

This product is plug-and-play, no modification is required on the bike:

- 1. make sure the ignition is turned off
- 2. disconnect and remove the original handlebar switch (refer to the manufacturer's workshop manual)
- remove the fixing bolts and the bracket from the JETPRIME quick throttle control
- install the JETPRIME handlebar switch on the JETPRIME quick throttle control using the provided bolts, and tighten to 10 Nm
- 5. connect the wiring to the original connectors

### $\triangle$ NOTE

This handlebar switch is designed to be mo