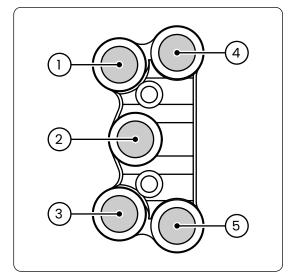

e wiring to the original connectors

### $\triangle$ NOTE

This handlebar switch is designed to be mounted on the JETPRIME quick throttle control JP QT HO027, and only paired with JP PLSR 027 left handlebar switch.

It cannot be mounted individually.

In the wiring there is a connector sealed with a cap; it must be connected to the corresponding connector found on JP PLSR 027 left handlebar switch.

### **№** NOTE

This handlebar switch is designed for racing, and is specific to bikes equipped with an **HRC** control unit.

It cannot be used on a stock bike.



# **FUNCTIONS**

- 1. MAP
- 2. PIT ON
- 3. PIT OFF
- 4. RUN/STOP
- 5. START

## **⚠** NOTE

This is a RACING handlebar switch.

It is specifically designed for track use and includes only the essential functions needed for racing.







### **JETPRIME S.R.L.**

Via Eugenio Montale, 1 41016 Novi di Modena - Rovereto sulla Secchia (MO) Phone: +39 059 672223 - Email: info@jetprime.it

www.jetprimeshop.it

All JETPRIME products are designed for racing use only and should be installed by an expert.

The manufacturer, importer, or dealer shall not be liable for any damage caused by improper installation or operation of the JETPRIME product.

The warranty is limited to defects recognized by our technical department and to normal use. The warranty is void in case of accident, modification, improper or racing use.

Do not install the product on a motorcycle for which it was not designed or tested by JETPRIME.

The technical specifications of JETPRIME products and related products are subject to change without notice.