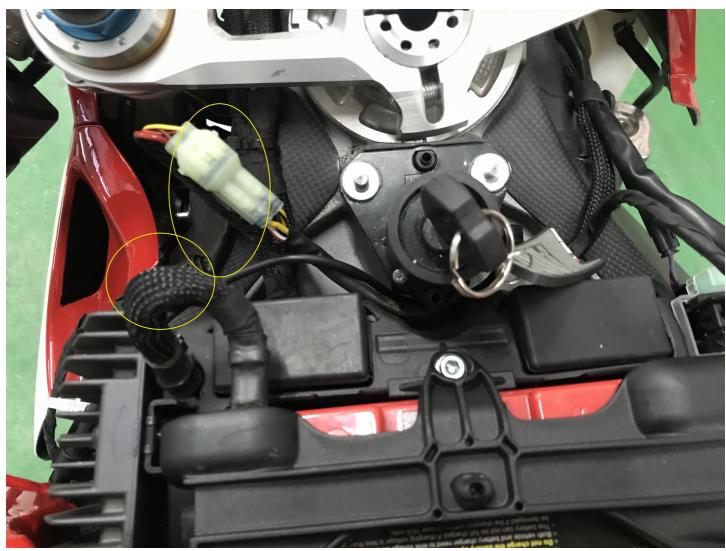

## **Installation manual Kill Switch**

**JP KS 021** 







## **WARNINGS**

- 1 JETPRIME, the importer or dealer shall not be liable for any incidental damage, including personal injury or any other damage caused by improper installation, use or operation of the JETPRIME products.
- 2 JETPRIME makes no statement or warranty regarding any possible damage caused by improper installation, use and maintenance of its products. The warranty is limited to the specified use and to operational defects veriefied and recognized by our technical department only. The warranty is always void in the event of crash or product modification.
- 3 Do not attempt to install the product on a motorcycle not included in the compatibility list and for which it was not developed or tested by JETPRIME.
- 4 JETPRIME products outward appearance or technical specifications c