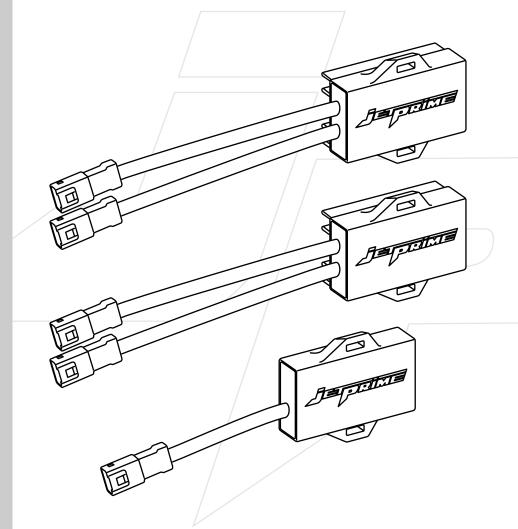

A specific eliminator is required for every suspension:

- JP ESR 009 steering damper
- JP ESR 010 front fork (only one eliminator is needed)
- JP ESR 011 rear shock absorber

Each eliminator can be installed individually, depending on wich suspension is going to be replaced.