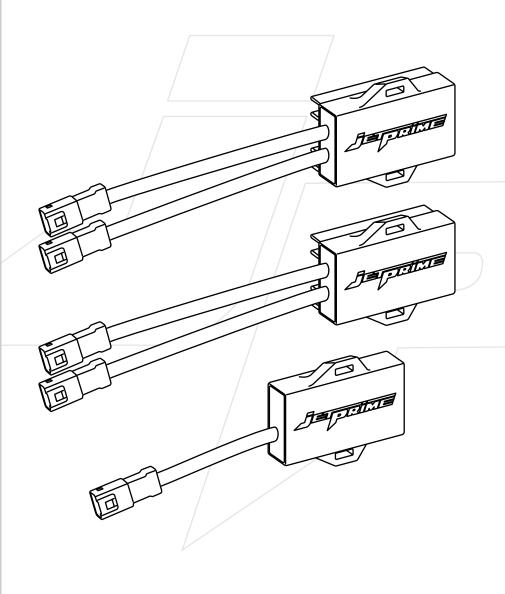

# ELECTRONIC SUSPENSION ELIMINATORS

Ref. JP ESR 006 JP ESR 007 JP ESR 008

#### **OVERVIEW**

The JETPRIME electronic suspension eliminators allows replacing the factory-equipped electronic suspension with classic suspension, eliminating the error lights on the dashboard.

These products are plug-and-play, no modification is required on the bike.

A specific eliminator is required for every suspension:

- JP ESR 006 steering damper
- JP ESR 007 front fork (only one eliminator is needed)
- JP ESR 008 rear shock absorber

Each eliminator can be installed individually, depending on wich suspension is going to be replaced.