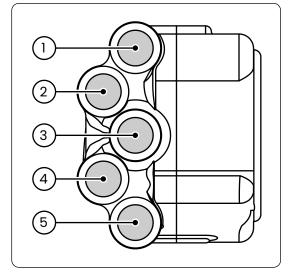

olts, and tighten to 10 Nm
- 7. connect the wiring to the original connectors
- 8. reinstall the bar end weight

#### **№** NOTE

This throttle control is designed for racing, and is specific to bikes equipped with an **HRC** control unit.

It cannot be used on a stock bike.

#### **№** NOTE

This throttle control can be installed only paired with PLSR 027 left handlebar switch.

It cannot be mounted individually.

In the wiring there is a connector sealed with a cap; it must be connected to the corresponding connector found on PLSR 027 left handlebar switch.



# **FUNCTIONS**

- 1. ON/OFF
- 2. MAP
- 3. PIT
- 4. PIT RELEASE
- 5. START

## **⚠** NOTE

This is a RACING throttle control.

It is specifically designed for track use and includes only the essential functions needed for racing.







#### **JETPRIME S.R.L.**

Via Eugenio Montale, 1 41016 Novi di Modena - Rovereto sulla Secchia (MO) Phone: +39 059 672223 - Email: info@jetprime.it

www.jetprimeshop.it

All JETPRIME products are designed for racing use only and should be installed by an expert.

The manufacturer, importer, or dealer shall not be liable for any damage caused by improper installation or operation of the JETPRIME product.

The warranty is limited to defects recognized by our technical department and to normal use. The warranty is void in case of accident, modification, improper or racing use.

Do not install the product on a motorcycle for which it was not designed or tested by JETPRIME.

The technical specifications of JETPRIME products and related products are subject to change without notice.