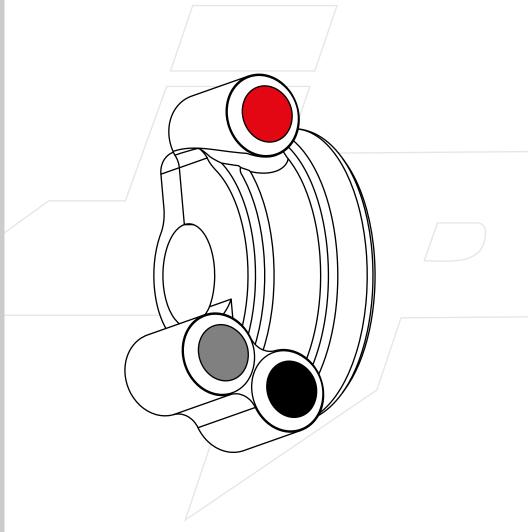

## INSTALLATION

This product is plug-and-play, no modification is required on the bike:

- 1. make sure the ignition is turned off
- 2. open the original throttle housing and disconnect the throttle cables from the throttle tube (refer to the manufacturer's workshop manual)
- 3. disconnect the wiring and remove the throttle housing
- 4. insert the throttle cables through the back of the JETPRIME throttle control housing, and connect them to the throttle tube
- 5. close the throttle control housing around the handlebar and tighten the bolts to 10 Nm
- 6. check the throttle cable play and adjust it if needed
- 7. connect the wiring to the original connectors