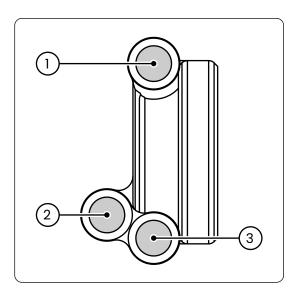

### \land ΝΟΤΕ

In the wiring there are two blue wires, connected to the "OP" (gray) switch; these wires can be used to connect additional accessories, such as relays for spotlights or auxiliary lights (MAX 3A).

## **FUNCTIONS**

- 1. ON/OFF
- 2. OPTIONAL
- 3. START