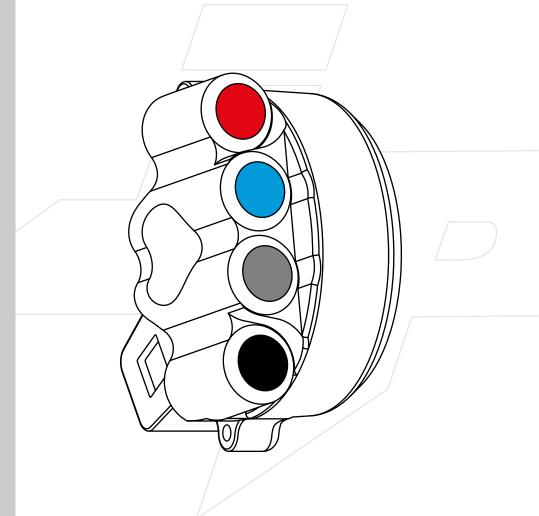

# THROTTLE CONTROL WITH INTEGRATED HANDLEBAR SWITCH



Ref. JP ACC 008 L

 $(\mathbf{r})$ 

# TECHNICAL FEATURES

- CNC-machined anodized aluminium body
- stronger and lighter than the original part
- IP69K protection
- laser engraving
- wired with RAYCHEM 105° cable and sealed with RAYCHEM S1125 resin

## INSTALLATION

- 1. make sure the ignition is turned off
- 2. remove the bar end weight on the throttle side
- 3. disconnect and remove the original right handlebar switch and the electronic throttle control (refer to the manufacturer's workshop manual)
- 4. cut the electronic throttle control mount as indicated in the picture
- 5. insert the electronic throttle in the JETPRIME throttle control housing
- 6. install the JETPRIME throttle control on the handlebar using the provided bolts, and tighten to 10 Nm
- 7. connect the wiring to the or