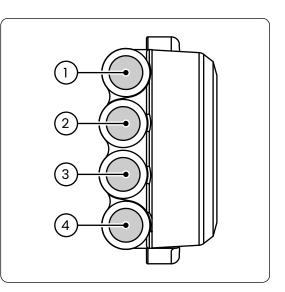

trol (refer to the manufacturer's workshop manual)
- 4. cut the electronic throttle control mount as indicated in the picture
- 5. insert the electronic throttle in the JETPRIME throttle control housing
- 6. install the JETPRIME throttle control on the handlebar using the provided bolts, and tighten to 10 Nm
- 7. connect the wiring to the original connectors
- 8. reinstall the bar end weight



### \land ΝΟΤΕ

This throttle control is equipped with a rear clamp that tightens directly onto the handlebar and is recommended for racing use. However, installation requires a permanent modification to the stock electronic throttle control. Alternatively, you can opt for the JP ACC 018 model, which does not require any modifications.

# **FUNCTIONS**

- 1. ON/OFF
- 2. MODE
- 3. START
- 4. LIGHTS





#### **JETPRIME S.R.L.**

Via Eugenio Montale, 1 41016 Novi di Modena - Rovereto sulla Secchia (MO) Phone: +39 059 672223 - Email: info@jetprime.it www.jetprimeshop.it

All JETPRIME products are designed for racing use only and should be installed by an expert. The manufacturer, importer, or dealer shall not be liable for any damage caused by improper installation or operation of the JETPRIME product.

The warranty is limited to defects recognized by our technical department and to normal use. The warranty is void in case of accident, modification, improper or racing use.

Do not install the product on a motorcycle for which it was not designed or tested by JETPRIME.

The technical specifications of JETPRIME products and related products are subject to change without notice.