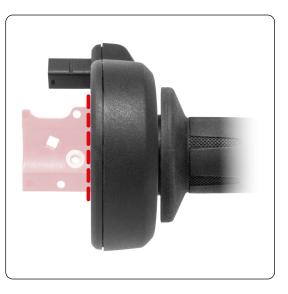

## INSTALLATION

- 1. make sure the ignition is turned off
- 2. remove the bar end weight on the throttle side
- 3. disconnect and remove the original right handlebar switch and the electronic throttle control (refer to the manufacturer's workshop manual)
- 4. cut the electronic throttle control mount as indicated in the picture
- 5. insert the electronic throttle in the JETPRIME throttle control housing
- 6. install the JETPRIME throttle control on the handlebar using the provided bolts, and tighten to 10 Nm
- 7. connect the wiring to the original connectors
- 8. reinstall the bar end weight

### \land ΝΟΤΕ

This throttle control is equipped with a rear clamp that tightens directly onto the handlebar and is recommended for racing use. However, installation requires a permanent modification to the stock electronic throttle control. Alternatively, you can opt for the JP ACC 018 model, which does not require any modifications.