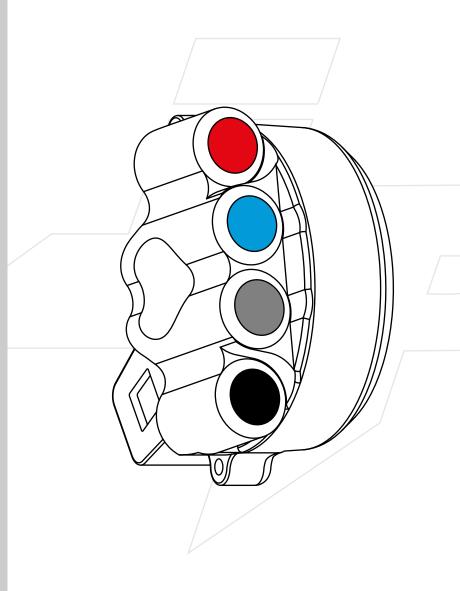

# THROTTLE CONTROL WITH INTEGRATED HANDLEBAR SWITCH



Ref. JP ACC 008

### TECHNICAL FEATURES

- CNC-machined anodized aluminium body
- stronger and lighter than the original part
- IP69K protection
- · laser engraving
- wired with RAYCHEM 105° cable and sealed with RAYCHEM S1125 resin

## INSTALLATION

- 1. make sure the ignition is turned off
- 2. remove the bar end weight on the throttle side
- 3. disconnect and remove the original right handlebar switch and the electronic throttle control (refer to the manufacturer's workshop manual)
- 4. cut the electronic throttle control mount as indicated in the picture
- 5. insert the electronic throttle in the JETPRIME throttle control housing
- 6. install the JETPRIME throttle control on the handlebar using the provided bolts, and tighten to 10 Nm
- 7. connect the wiring to the original connector