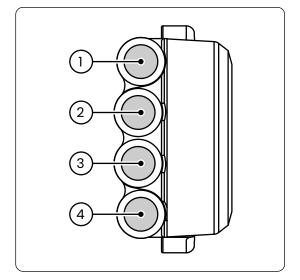

refer to the manufacturer's workshop manual)
- 4. cut the electronic throttle control mount as indicated in the picture
- 5. insert the electronic throttle in the JETPRIME throttle control housing
- 6. install the JETPRIME throttle control on the handlebar using the provided bolts, and tighten to 10 Nm
- 7. connect the wiring to the original connectors
- 8. reinstall the bar end weight

### **⚠** NOTE

This throttle control is equipped with a rear clamp that tightens directly onto the handlebar and is recommended for racing use. However, installation requires a permanent modification to the stock electronic throttle control. Alternatively, you can opt for the JP ACC 018 model, which does not require any modifications.



# **FUNCTIONS**

- 1. ON/OFF
- 2. HEATED GRIPS
- 3. MODE
- 4. START







### **JETPRIME S.R.L.**

Via Eugenio Montale, 1 41016 Novi di Modena - Rovereto sulla Secchia (MO) Phone: +39 059 672223 - Email: info@jetprime.it

www.jetprimeshop.it

All JETPRIME products are designed for racing use only and should be installed by an expert.

The manufacturer, importer, or dealer shall not be liable for any damage caused by improper installation or operation of the JETPRIME product.

The warranty is limited to defects recognized by our technical department and to normal use. The warranty is void in case of accident, modification, improper or racing use.

Do not install the product on a motorcycle for which it was not designed or tested by JETPRIME.

The technical specifications of JETPRIME products and related products are subject to change without notice.