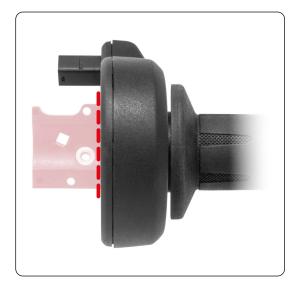

## INSTALLATION

- 1. make sure the ignition is turned off
- 2. remove the bar end weight on the throttle side
- 3. disconnect and remove the original right handlebar switch and the electronic throttle control (refer to the manufacturer's workshop manual)
- 4. cut the electronic throttle control mount as indicated in the picture
- 5. insert the electronic throttle in the JETPRIME throttle control housing
- 6. install the JETPRIME throttle control on the handlebar using the provided bolts, and tighten to 10 Nm
- 7. connect the wiring to the original connectors
- 8. reinstall the bar end weight