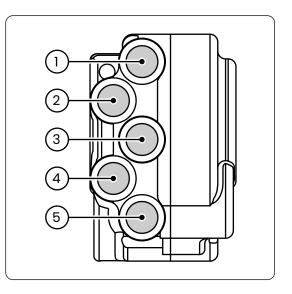

tion is required on the bike:

- 1. make sure the ignition is turned off
- 2. remove the bar end weight on the throttle side
- 3. disconnect and remove the throttle control (refer to the manufacturer's workshop manual)
- 4. open the throttle control housing and remove the electronic throttle and the throttle tube
- 5. insert the throttle tube through the designated hole in the JETPRIME housing, making sure that the retaining notch is correctly positioned
- 6. insert the electronic throttle in the JETPRIME throttle control housing
- 7. install the JETPRIME throttle control on the handlebar using the provided bolts, and tighten to 10 Nm
- 8. connect the wiring to the original connectors
- 9. reinstall the bar end weight

### **FUNCTIONS**

- 1. ON/OFF
- 2. UP
- 3. MENU
- 4. DOWN
- 5. START







#### **JETPRIME S.R.L.**

Via Eugenio Montale, 1 41016 Novi di Modena - Rovereto sulla Secchia (MO) Phone: +39 059 672223 - Email: info@jetprime.it www.jetprimeshop.it

All JETPRIME products are designed for racing use only and should be installed by an expert. The manufacturer, importer, or dealer shall not be liable for any damage caused by improper installation or operation of the JETPRIME product.

The warranty is limited to defects recognized by our technical department and to normal use. The warranty is void in case of accident, modification, improper or racing use.

Do not install the product on a motorcycle for which it was not designed or tested by JETPRIME.

The technical specifications of JETPRIME products and related products are subject to change without notice.